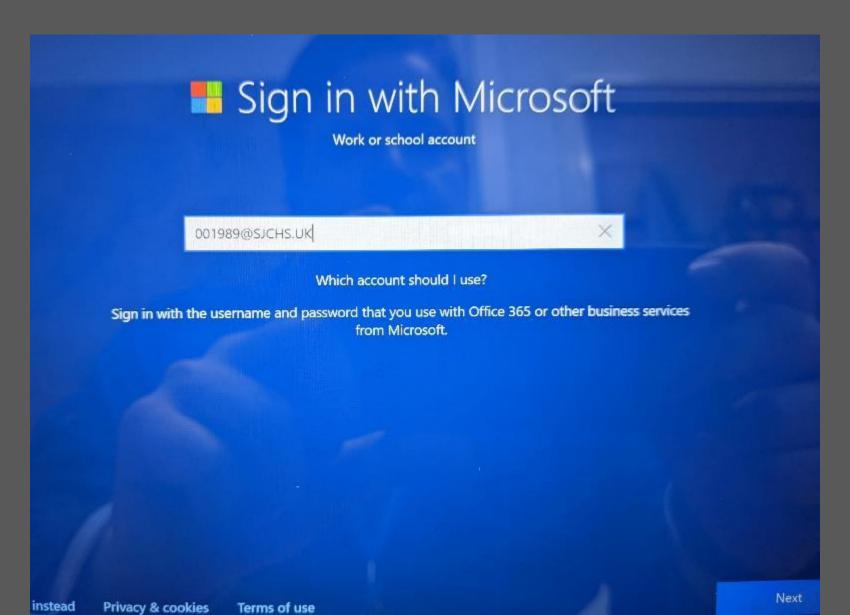

# St Joseph's Catholic High School

Join your device to Lightspeed

#### Please click "Yes" if English (United Kingdom) is highlighted



### Please click "Yes" if United Kingdom is highlighted



# Click "Yes" if United Kingdom is highlighted



# Please click "Skip"



#### Connect to WiFi





Connect to: HAUWEI-D4F3

Password: 24MRH99RBNT

## You should now see this page for a few minutes



#### Please accept the Licence agreement to continue



# Click "Setup for an Organisation"



## Sign in with your school email and click "Next"



#### Enter the password for your school email and click "Next"



#### Please accept the "Terms of Use" to continue



#### You should now see this screen for a few minutes



#### Please click through these 8 selecting whatever you like.



# Please click on "Skip for now"



### Click "OK"



# Click on the "X" when you see this screen



# Click "Skip for Now"



Congratulation, you should now see your desktop.