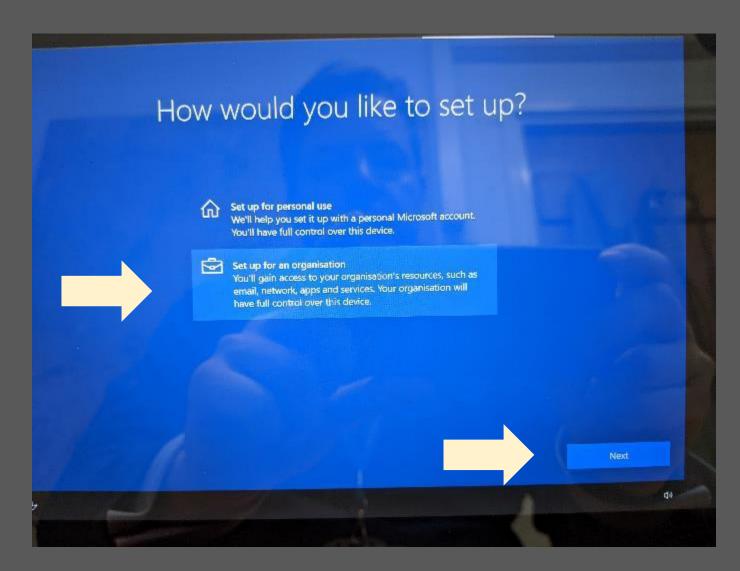

# St Joseph's Catholic High School

Join your device to Lightspeed

#### Please click "Yes" if English (United Kingdom) is highlighted



### Please click "Yes" if United Kingdom is highlighted



# Click "Yes" if United Kingdom is highlighted



# Please click "Skip"



#### Connect to WiFi





Connect to: HAUWEI-D4F3

Password: 24MRH99RBNT

## You should now see this page for a few minutes



#### Please accept the Licence agreement to continue



# Click "Setup for an Organisation"



## Sign in with your school email and click "Next"



#### Enter the password for your school email and click "Next"



#### Please accept the "Terms of Use" to continue



#### You should now see this screen for a few minutes



#### Please click through these 8 selecting whatever you like.



# Please click on "Skip for now"



### Click "OK"



# Click on the "X" when you see this screen



# Click "Skip for Now"



Congratulation, you should now see your desktop.