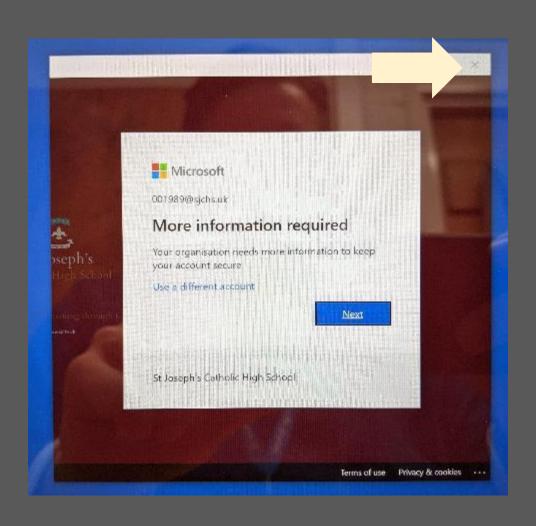

s" if English (United Kingdom) is highlighted



### Please click "Yes" if United Kingdom is highlighted



# Click "Yes" if United Kingdom is highlighted



# Please click "Skip"



#### Connect to WiFi





Connect to: HAUWEI-D4F3

Password: 24MRH99RBNT

## You should now see this page for a few minutes



#### Please accept the Licence agreement to continue



# Click "Setup for an Organisation"



## Sign in with your school email and click "Next"



#### Enter the password for your school email and click "Next"



#### Please accept the "Terms of Use" to continue



#### You should now see this screen for a few minutes



#### Please click through these 8 selecting whatever you like.



# Please click on "Skip for now"



### Click "OK"



# Click on the "X" when you see this screen



# Click "Skip for Now"



Congratulation, you should now see your desktop.