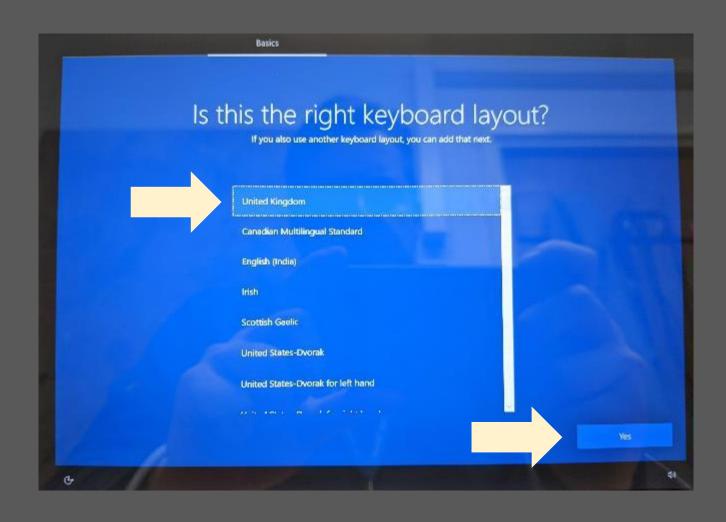

# St Joseph's Catholic High School

Join your device to Lightspeed

#### Please click "Yes" if English (United Kingdom) is highlighted



### Please click "Yes" if United Kingdom is highlighted



# Click "Yes" if United Kingdom is highlighted



# Please click "Skip"



#### Connect to WiFi





Connect to: HAUWEI-D4F3

Password: 24MRH99RBNT

## You should now see this page for a few minutes



#### Please accept the Licence agreement to continue



# Click "Setup for an Organisation"



## Sign in with your school email and click "Next"



#### Enter the password for your school email and click "Next"



#### Please accept the "Terms of Use" to continue



#### You should now see this screen for a few minutes



#### Please click through these 8 selecting whatever you like.



# Please click on "Skip for now"



### Click "OK"



# Click on the "X" when you see this screen



# Click "Skip for Now"



Congratulation, you should now see your desktop.