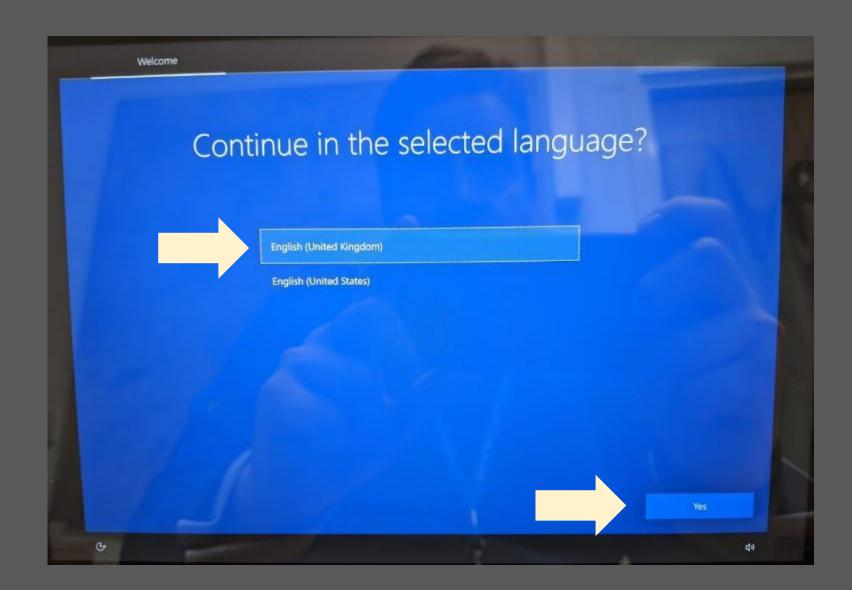

# St Joseph's Catholic High School

Join your device to Lightspeed

#### Please click "Yes" if English (United Kingdom) is highlighted



### Please click "Yes" if United Kingdom is highlighted



# Click "Yes" if United Kingdom is highlighted



# Please click "Skip"



#### Connect to WiFi





Connect to: HAUWEI-D4F3

Password: 24MRH99RBNT

## You should now see this page for a few minutes



#### Please accept the Licence agreement to continue



# Click "Setup for an Organisation"



## Sign in with your school email and click "Next"



#### Enter the password for your school email and click "Next"



#### Please accept the "Terms of Use" to continue



#### You should now see this screen for a few minutes



#### Please click through these 8 selecting whatever you like.



# Please click on "Skip for now"



### Click "OK"



# Click on the "X" when you see this screen



# Click "Skip for Now"



Congratulation, you