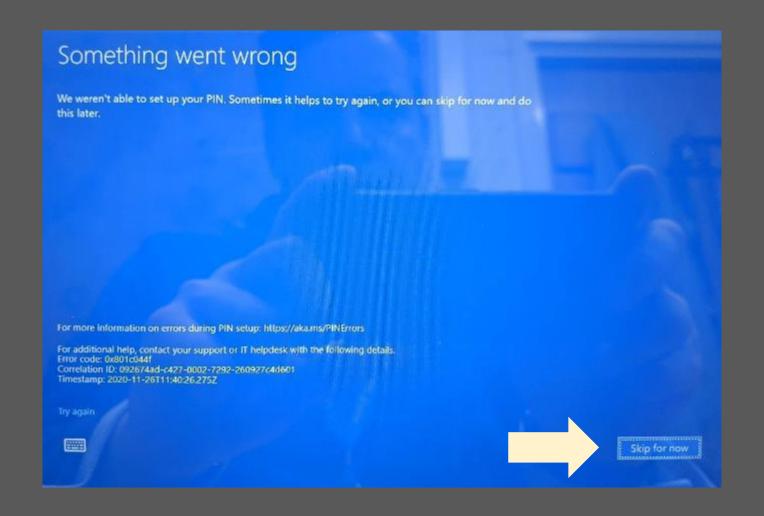

dom) is highlighted



### Please click "Yes" if United Kingdom is highlighted



# Click "Yes" if United Kingdom is highlighted



# Please click "Skip"



#### Connect to WiFi





Connect to: HAUWEI-D4F3

Password: 24MRH99RBNT

## You should now see this page for a few minutes



#### Please accept the Licence agreement to continue



# Click "Setup for an Organisation"



## Sign in with your school email and click "Next"



#### Enter the password for your school email and click "Next"



#### Please accept the "Terms of Use" to continue



#### You should now see this screen for a few minutes



#### Please click through these 8 selecting whatever you like.



# Please click on "Skip for now"



### Click "OK"



# Click on the "X" when you see this screen



# Click "Skip for Now"



Congratulation, you should now see your desktop.