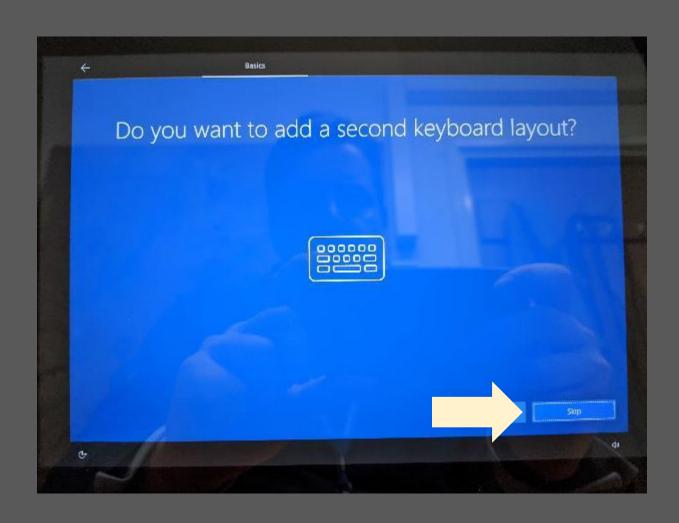

# St Joseph's Catholic High School

Join your device to Lightspeed

#### Please click "Yes" if English (United Kingdom) is highlighted



### Please click "Yes" if United Kingdom is highlighted



# Click "Yes" if United Kingdom is highlighted



# Please click "Skip"



#### Connect to WiFi





Connect to: HAUWEI-D4F3

Password: 24MRH99RBNT

## You should now see this page for a few minutes



#### Please accept the Licence agreement to continue



# Click "Setup for an Organisation"



## Sign in with your school email and click "Next"



#### Enter the password for your school email and click "Next"



#### Please accept the "Terms of Use" to continue



#### You should now see this screen for a few minutes



#### Please click through these 8 selecting whatever you like.



# Please click on "Skip for now"



### Click "OK"



# Click on the "X" when you see this screen



# Click "Skip for Now"



Congratulation, you should now see your desktop.