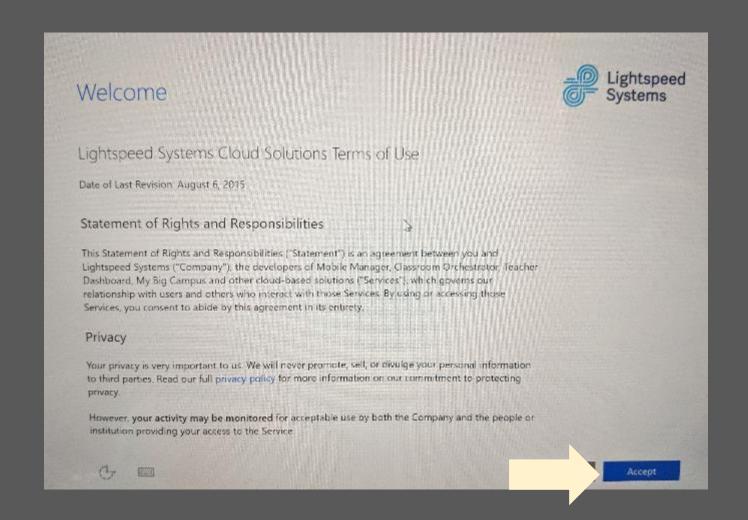

# St Joseph's Catholic High School

Join your device to Lightspeed

#### Please click "Yes" if English (United Kingdom) is highlighted



### Please click "Yes" if United Kingdom is highlighted



# Click "Yes" if United Kingdom is highlighted



# Please click "Skip"



#### Connect to WiFi





Connect to: HAUWEI-D4F3

Password: 24MRH99RBNT

## You should now see this page for a few minutes



#### Please accept the Licence agreement to continue



# Click "Setup for an Organisation"



## Sign in with your school email and click "Next"



#### Enter the password for your school email and click "Next"



#### Please accept the "Terms of Use" to continue



#### You should now see this screen for a few minutes



#### Please click through these 8 selecting whatever you like.



# Please click on "Skip for now"



### Click "OK"



# Click on the "X" when you see this screen



# Click "Skip for Now"



Congratulation, you should now see your desktop.