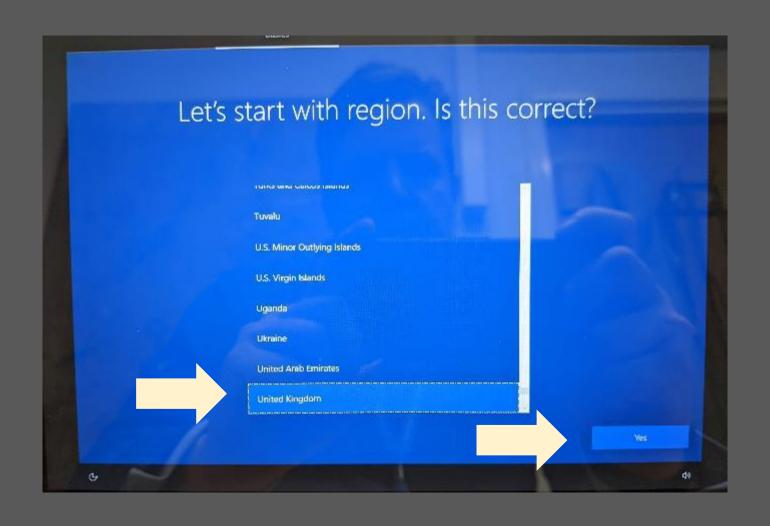

# St Joseph's Catholic High School

Join your device to Lightspeed

#### Please click "Yes" if English (United Kingdom) is highlighted



### Please click "Yes" if United Kingdom is highlighted



# Click "Yes" if United Kingdom is highlighted



# Please click "Skip"



#### Connect to WiFi





Connect to: HAUWEI-D4F3

Password: 24MRH99RBNT

## You should now see this page for a few minutes



#### Please accept the Licence agreement to continue



# Click "Setup for an Organisation"



## Sign in with your school email and click "Next"



#### Enter the password for your school email and click "Next"



#### Please accept the "Terms of Use" to continue



#### You should now see this screen for a few minutes



#### Please click through these 8 selecting whatever you like.



# Please click on "Skip for now"



### Click "OK"



# Click on the "X" when you see this screen



# Click "Skip for Now"



Congratulation, you should now see your desktop.