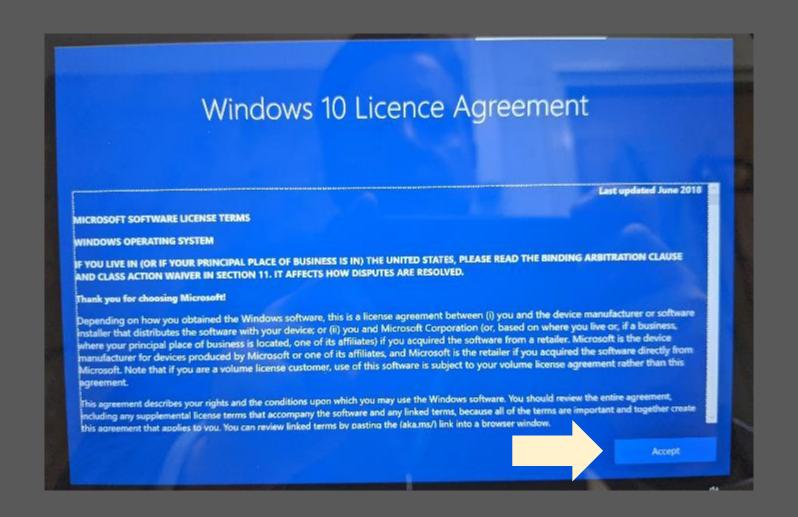

# St Joseph's Catholic High School

Join your device to Lightspeed

#### Please click "Yes" if English (United Kingdom) is highlighted



### Please click "Yes" if United Kingdom is highlighted



# Click "Yes" if United Kingdom is highlighted



# Please click "Skip"



#### Connect to WiFi





Connect to: HAUWEI-D4F3

Password: 24MRH99RBNT

## You should now see this page for a few minutes



#### Please accept the Licence agreement to continue



# Click "Setup for an Organisation"



## Sign in with your school email and click "Next"



#### Enter the password for your school email and click "Next"



#### Please accept the "Terms of Use" to continue



#### You should now see this screen for a few minutes



#### Please click through these 8 selecting whatever you like.



# Please click on "Skip for now"



### Click "OK"



# Click on the "X" when you see this screen



# Click "Skip for Now"



Congratulation, you should now see your desktop.