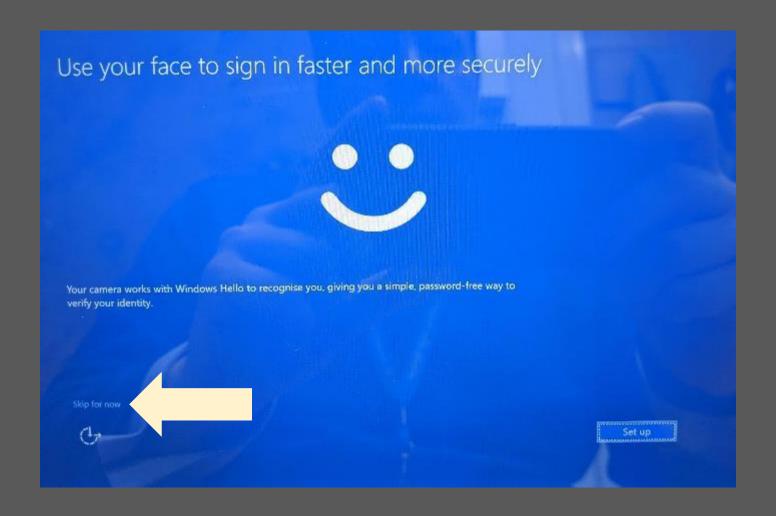

igh School

Join your device to Lightspeed

#### Please click "Yes" if English (United Kingdom) is highlighted



### Please click "Yes" if United Kingdom is highlighted



# Click "Yes" if United Kingdom is highlighted



# Please click "Skip"



#### Connect to WiFi





Connect to: HAUWEI-D4F3

Password: 24MRH99RBNT

## You should now see this page for a few minutes



#### Please accept the Licence agreement to continue



# Click "Setup for an Organisation"



## Sign in with your school email and click "Next"



#### Enter the password for your school email and click "Next"



#### Please accept the "Terms of Use" to continue



#### You should now see this screen for a few minutes



#### Please click through these 8 selecting whatever you like.



# Please click on "Skip for now"



### Click "OK"



# Click on the "X" when you see this screen



# Click "Skip for Now"



Congratulation, you should now see your desktop.