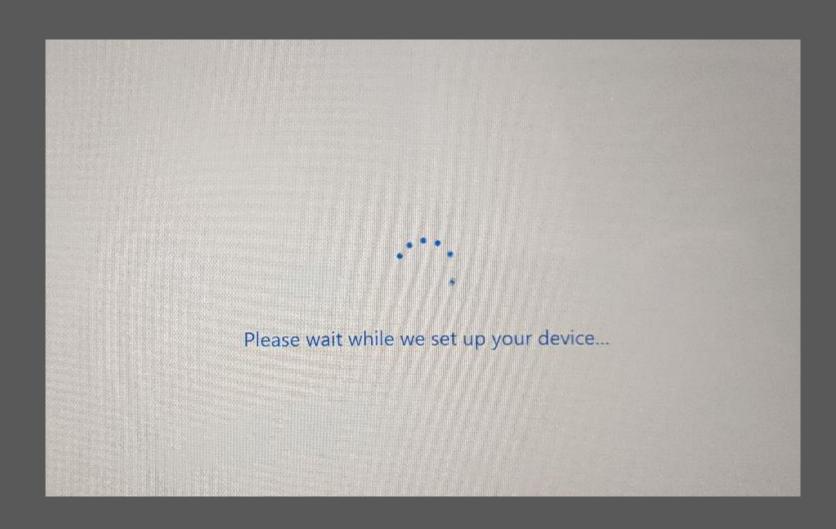

# St Joseph's Catholic High School

Join your device to Lightspeed

#### Please click "Yes" if English (United Kingdom) is highlighted



### Please click "Yes" if United Kingdom is highlighted



# Click "Yes" if United Kingdom is highlighted



# Please click "Skip"



#### Connect to WiFi





Connect to: HAUWEI-D4F3

Password: 24MRH99RBNT

## You should now see this page for a few minutes



#### Please accept the Licence agreement to continue



# Click "Setup for an Organisation"



## Sign in with your school email and click "Next"



#### Enter the password for your school email and click "Next"



#### Please accept the "Terms of Use" to continue



#### You should now see this screen for a few minutes



#### Please click through these 8 selecting whatever you like.



# Please click on "Skip for now"



### Click "OK"



# Click on the "X" when you see this screen



# Click "Skip for Now"



Congratulation, you should now see your desktop.