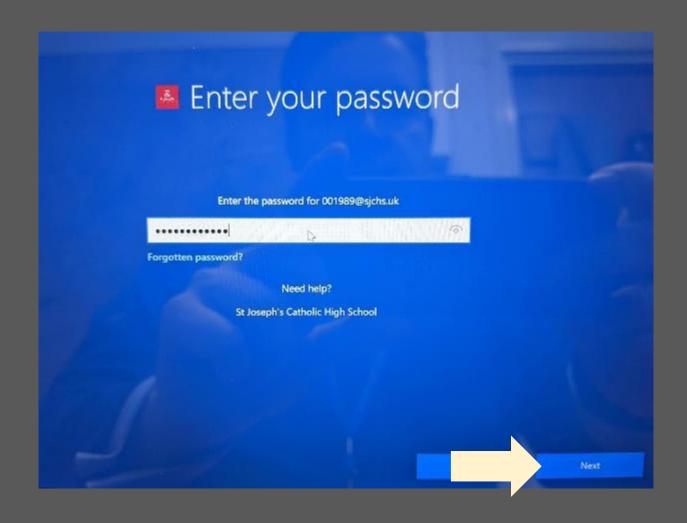

# St Joseph's Catholic High School

Join your device to Lightspeed

#### Please click "Yes" if English (United Kingdom) is highlighted



### Please click "Yes" if United Kingdom is highlighted



# Click "Yes" if United Kingdom is highlighted



# Please click "Skip"



#### Connect to WiFi





Connect to: HAUWEI-D4F3

Password: 24MRH99RBNT

## You should now see this page for a few minutes



#### Please accept the Licence agreement to continue



# Click "Setup for an Organisation"



## Sign in with your school email and click "Next"



#### Enter the password for your school email and click "Next"



#### Please accept the "Terms of Use" to continue



#### You should now see this screen for a few minutes



#### Please click through these 8 selecting whatever you like.



# Please click on "Skip for now"



### Click "OK"



# Click on the "X" when you see this screen



# Click "Skip for Now"



Congratulation, you should now see your desktop.