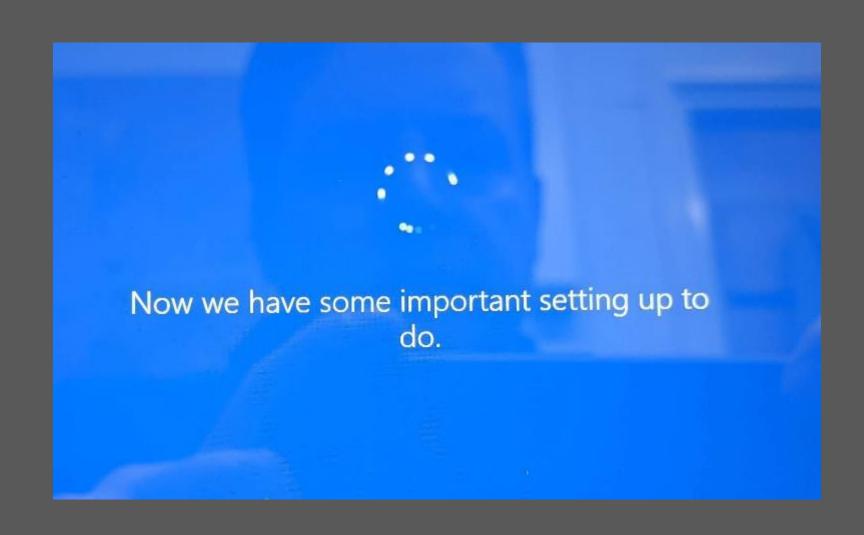

# St Joseph's Catholic High School

Join your device to Lightspeed

#### Please click "Yes" if English (United Kingdom) is highlighted



### Please click "Yes" if United Kingdom is highlighted



# Click "Yes" if United Kingdom is highlighted



# Please click "Skip"



#### Connect to WiFi





Connect to: HAUWEI-D4F3

Password: 24MRH99RBNT

## You should now see this page for a few minutes



#### Please accept the Licence agreement to continue



# Click "Setup for an Organisation"



## Sign in with your school email and click "Next"



#### Enter the password for your school email and click "Next"



#### Please accept the "Terms of Use" to continue



#### You should now see this screen for a few minutes



#### Please click through these 8 selecting whatever you like.



# Please click on "Skip for now"



### Click "OK"



# Click on the "X" when you see this screen



# Click "Skip for Now"



Congratulation, you should now see your desktop.