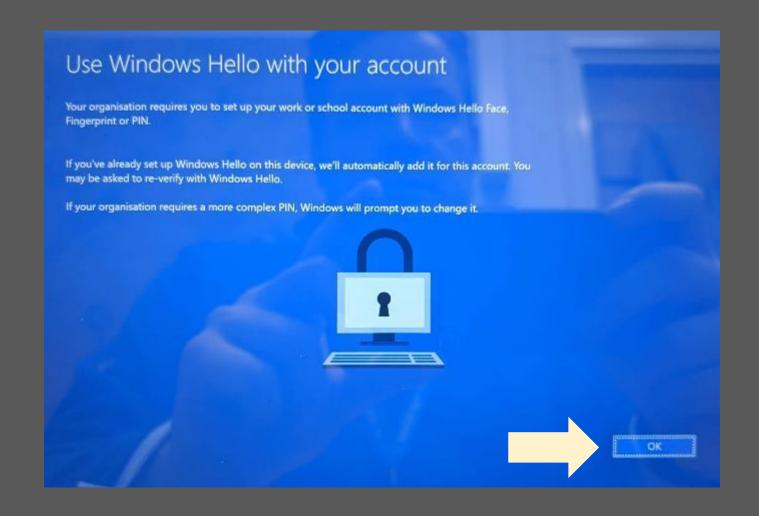

our device to Lightspeed

#### Please click "Yes" if English (United Kingdom) is highlighted



### Please click "Yes" if United Kingdom is highlighted



# Click "Yes" if United Kingdom is highlighted



# Please click "Skip"



#### Connect to WiFi





Connect to: HAUWEI-D4F3

Password: 24MRH99RBNT

## You should now see this page for a few minutes



#### Please accept the Licence agreement to continue



# Click "Setup for an Organisation"



## Sign in with your school email and click "Next"



#### Enter the password for your school email and click "Next"



#### Please accept the "Terms of Use" to continue



#### You should now see this screen for a few minutes



#### Please click through these 8 selecting whatever you like.



# Please click on "Skip for now"



### Click "OK"



# Click on the "X" when you see this screen



# Click "Skip for Now"



Congratulation, you should now see your desktop.