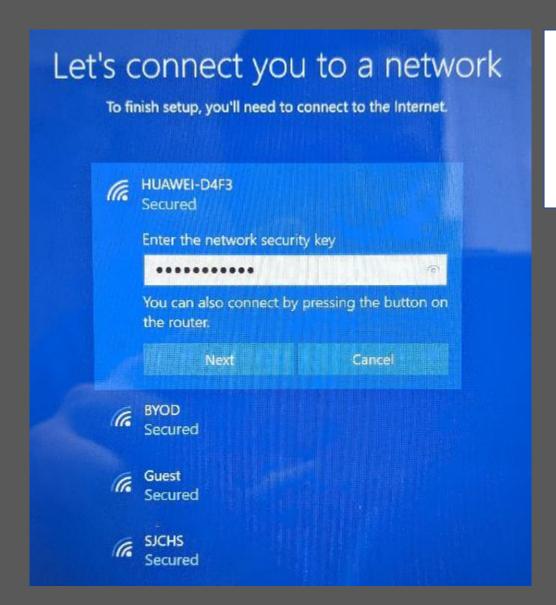

# St Joseph's Catholic High School

Join your device to Lightspeed

#### Please click "Yes" if English (United Kingdom) is highlighted



### Please click "Yes" if United Kingdom is highlighted



# Click "Yes" if United Kingdom is highlighted



# Please click "Skip"



#### Connect to WiFi





Connect to: HAUWEI-D4F3

Password: 24MRH99RBNT

## You should now see this page for a few minutes



#### Please accept the Licence agreement to continue



# Click "Setup for an Organisation"



## Sign in with your school email and click "Next"



#### Enter the password for your school email and click "Next"



#### Please accept the "Terms of Use" to continue



#### You should now see this screen for a few minutes



#### Please click through these 8 selecting whatever you like.



# Please click on "Skip for now"



### Click "OK"



# Click on the "X" when you see this screen



# Click "Skip for Now"



Congratulation, you should now see your desktop.