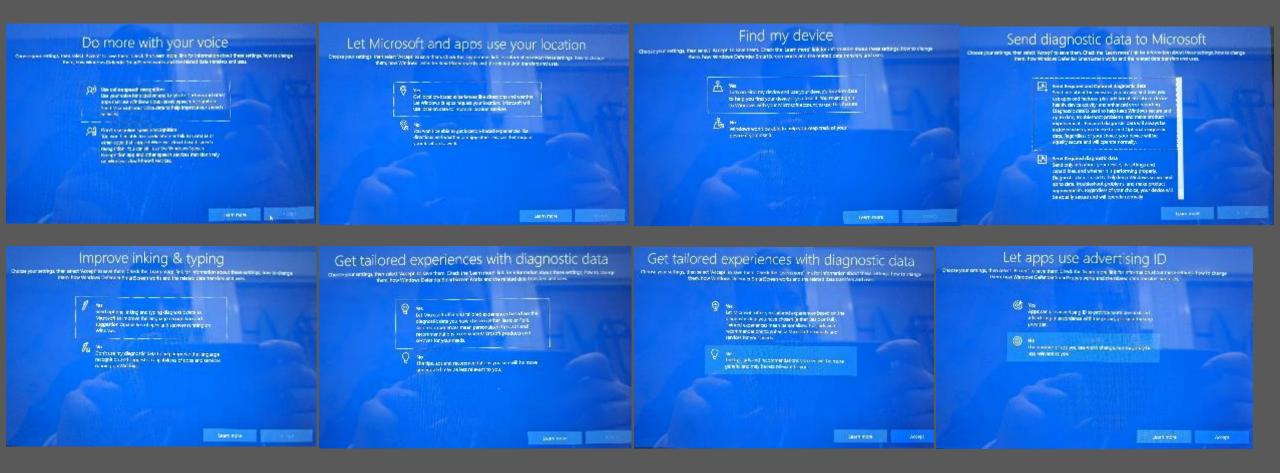

# St Joseph's Catholic High School

Join your device to Lightspeed

#### Please click "Yes" if English (United Kingdom) is highlighted



### Please click "Yes" if United Kingdom is highlighted



# Click "Yes" if United Kingdom is highlighted



# Please click "Skip"



#### Connect to WiFi





Connect to: HAUWEI-D4F3

Password: 24MRH99RBNT

## You should now see this page for a few minutes



#### Please accept the Licence agreement to continue



# Click "Setup for an Organisation"



## Sign in with your school email and click "Next"



#### Enter the password for your school email and click "Next"



#### Please accept the "Terms of Use" to continue



#### You should now see this screen for a few minutes



#### Please click through these 8 selecting whatever you like.



# Please click on "Skip for now"



### Click "OK"



# Click on the "X" when you see this screen



# Click "Skip for Now"



Congratulation, you should now see your desktop.