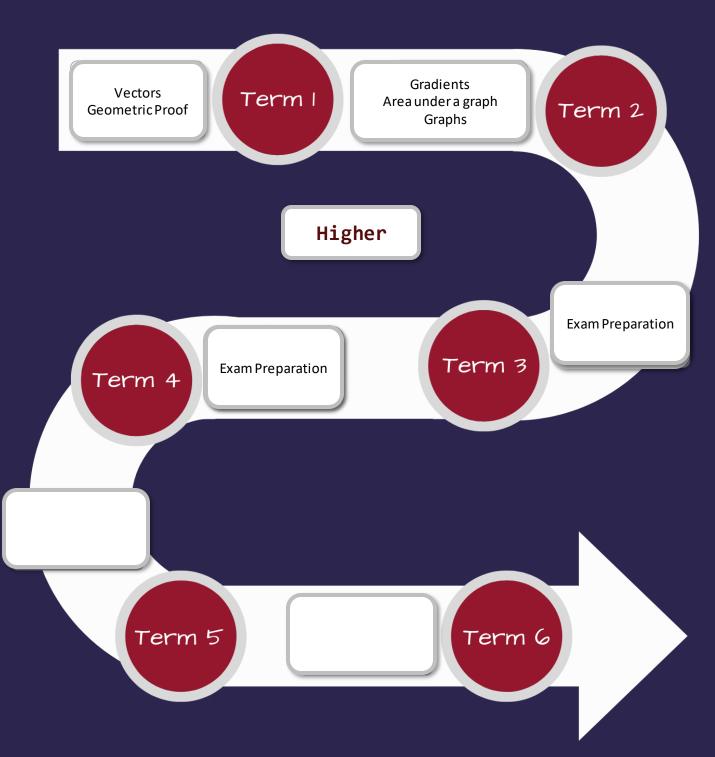

# Year 9 Maths Learning Journey

Calculations Hierarchy of Operations Indices and Roots Factors, Multiples and Primes

Term I

Standard Form Surds Algebra Sequences

Term 2

Higher

Term 4

Percentages
Ratio and Proportion
Polygons
Angles
Pythagoras
Trigonometry

Term 3

Displaying and Interpreting Data Fractions, Decimals and Percentages

Graphs Coordinate Geometry

Term 5

Activities Consolidation

Term 6

hopeful attentive by by curious faith-filled algrateful eloquent discerning intentional compassionate